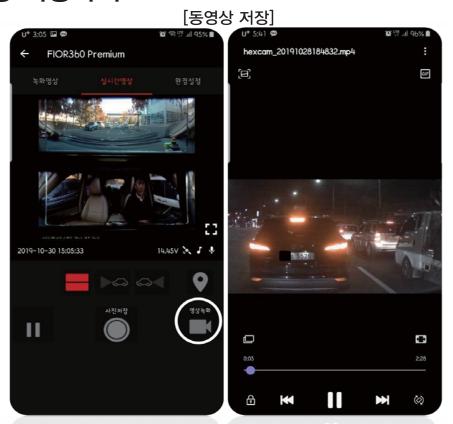

## 5-10. 앱 사진저장 및 동영상 저장하기

[사진저장] FIOR360 Premium 14.45V 🧎 J 🌵 П

실시간 영상 화면은 사진으로 저장합니다.

영상녹화 아이콘을 한번 누르면 빨간색 불이 깜박깜박 하면서 녹화가 진행되고, 한번 더 누르면 녹화 정지가 됩니다. 녹화된 영상은 휴대폰 갤러리에서 바로 보실 수 있습니다.

#### ※ 휴대폰 저장 경로

- **사진저장**: 휴대폰 내파일 〉 내장 메모리 〉 HexHive 〉 Pictures - **동영상녹화**: 휴대폰 내파일 〉 내장 메모리 〉 HexHive 〉 Movies