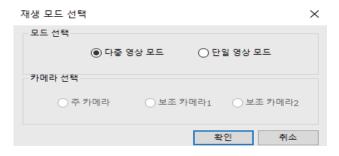

#### ▶ 시스템 요구사항

| 운영체제  | Windows7 / 10              |  |
|-------|----------------------------|--|
| 메모리   | 8GB 이상                     |  |
| PC 사양 | Intel@ i5 Quad Core(TM) 이상 |  |

- 시스템 사양은 다중 영상 화면의 원활한 영상 재생을 위한 최소 사양입니다. 만약 PC사양이 저사양일 경우 PC 뷰어가 정상 적으로 실행이 안될 뿐 아니라 영상확인이 안될 수 도 있습니다. PC가 저사양일 "H360 Player"를 실행해 주시고 "모드변환" 버튼을 클릭하여, "단일영상 모드"를 선택하여 원하는 카메라를 단일 영상으로 확인이 가능합니다.

#### ▶ 영상제어

- **이전 영상 / 다음 영상** : 현재 재생 중인 파일의 이전 영상파일 또는 다음 영상파일을 보여줍니다. (일시정지 후 사용가능)
- 뒤로 / 앞으로 : 현재 재생 중인 영상을 10초 뒤로 또는 10초 앞으로 합니다.
- 재생 / 일시 정지 : 선택된 목록 파일영상을 재생 또는 일시 정지 합니다.
- 재생 종료 : 재생 중인 영상을 종료합니다.
- 모드 전환: 사용자 선택에 맞게 영상 모드를 선택합니다. (저사양 PC의 경우 단일 모드 선택을 권장합니다.)

- \* 다중영상: 3개의 영상이 동시에 재생.
- \* 단일 영상: 카메라를 선택하여 하나씩 재생.
- 영상 캡쳐: 재생중인 영상의 화면을 일시 정지하여, 정지된 영상 화면을 PC에 사진으로 저장합니다.
- \* 모드전환 기능은 재생종료 후 사용 가능합니다. (예: 재생종료 클릭 > 모드변환 > 영상 선택 확인)