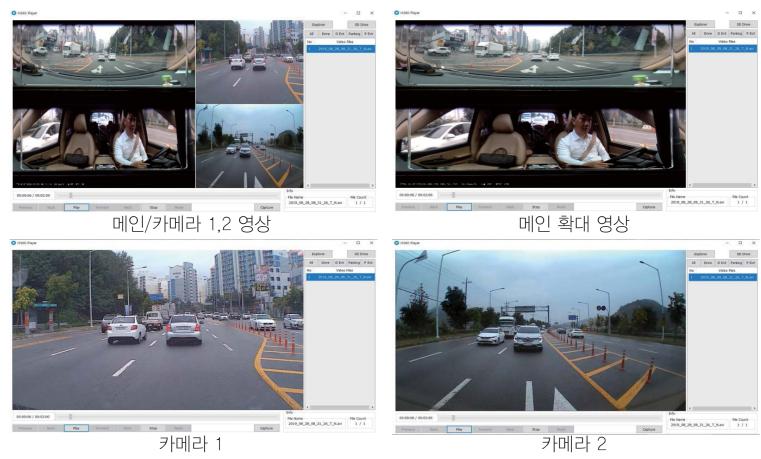

## 6-2. PC뷰어 사용하기

▶ PC 뷰어 화면 살펴보기

▶ 재생 중인 2분할 / 카메라 1 / 카메라 2 영상에 마우스를 더블클릭 하시면 확대 영상을 보실 수 있으며, 다시 더블클릭을 하시면 원본 화면으로 돌아옵니다.

## ▶ 영상출력 미리보기

<sup>\*</sup> 영상을 더블 클릭하면 확대하여 보실 수 있습니다. \* 카메라 1, 2가 없을 경우 메인 영상만 출력이 됩니다.