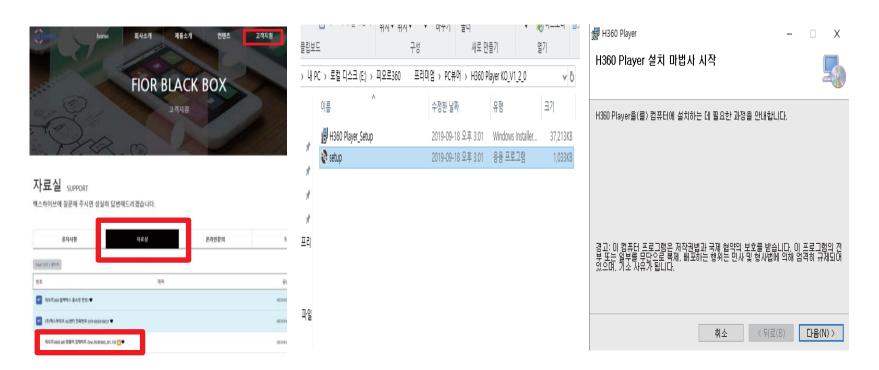

## 6-1. 프로그램 설치 및 펌웨어 업데이트 안내

▶ PC 뷰어를 사용하면 PC에서 간편하게 녹화 영상을 확인 또는 관리하고, 제품의 다양한 부가기능을 설정하거나 확인할 수 있습니다. PC 뷰어를 설치하려면 "헥스하이브 홈페이지 〉고객지원 〉자료실" 에서 설치 파일을 다운로드 하시고, 다운로드가 완료된 파일 압축해제를 하고 "setup.exe" 파일을 실행 후 "H360 Player 설치 마법사" 안내에 따라 설치하세요

설치가 완료되면 컴퓨터 바탕화면에 "H360 Player" 바로가기 아이콘이 생성됩니다.