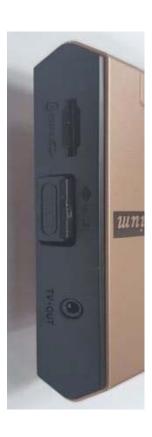

# 제품 외관설명 및 기능설명

## 4-1 명칭 및 기능설명

#### ▶ 블랙박스 본체

|    | 명 칭             | 기능설명                                  |
|----|-----------------|---------------------------------------|
| 렌즈 | 1. 렌즈 거치대 연결부   | 유리부착 거치대 채결부                          |
|    | 2. 360도 렌즈      | 360도 전 방위를 촬영하는 렌즈.                   |
|    | 3. 시큐리티 LED     | LED가 주행/주차/이벤트 따라 다르게 점멸·점등 됩니다       |
|    |                 |                                       |
|    | 1. 마이크로 SD카드 슬롯 | 마이크로 SD카드를 삽입합니다.                     |
|    | 2. Wi-Fi 동글 슬롯  | Wi-Fi 동글 이를 삽입합니다.                    |
|    | 3. TV - OUT 슬롯  | 영상을 출력합니다. (1.RED 2.NC 3.VIDEO 4.GND) |
|    | 4. USB C - type | 확장 슬롯.(LTE / CO2)                     |
|    | 5. Rear CAM2 슬롯 | 카메라를 연결합니다.                           |
| 본체 | 6. Rear CAM1 슬롯 | 카메라를 연결합니다.                           |
| 근제 | 7. 전원 단자        | 전원을 연결합니다.                            |
|    | 8. 외장 GPS 연결 슬롯 | 외장 GPS를 연결합니다.                        |
|    | 9. Wi-Fi 버튼     | Wi-Fi을 on/off 합니다.                    |
|    | 10. 긴급 버튼       | 긴급상항 발생 시 2초간 눌러 사용합니다.               |
|    | 11. 렌즈 슬롯       | 렌즈를 연결합니다.                            |
|    | 12. 전원 스위치      | 전원을 ON/OFF 합니다.                       |