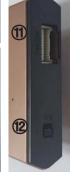

# 제품 외관설명 및 기능설명

## 4-1 명칭 및 기능설명

#### ▶ 블랙박스 본체

|    | 명 칭             | 기능설명                                  |
|----|-----------------|---------------------------------------|
| 렌즈 | 1. 렌즈 거치대 연결부   | 유리부착 거치대 채결부                          |
|    | 2. 360도 렌즈      | 360도 전 방위를 촬영하는 렌즈.                   |
|    | 3. 시큐리티 LED     | LED가 주행/주차/이벤트 따라 다르게 점멸·점등 됩니다       |
|    |                 |                                       |
|    | 1. 마이크로 SD카드 슬롯 | 마이크로 SD카드를 삽입합니다.                     |
|    | 2. Wi-Fi 동글 슬롯  | Wi-Fi 동글 이를 삽입합니다.                    |
|    | 3. TV - OUT 슬롯  | 영상을 출력합니다. (1.RED 2.NC 3.VIDEO 4.GND) |
|    | 4. USB C - type | 확장 슬롯.(LTE / CO2)                     |
|    | 5. Rear CAM2 슬롯 | 카메라를 연결합니다.                           |
| 본체 | 6. Rear CAM1 슬롯 | 카메라를 연결합니다.                           |
| 근제 | 7. 전원 단자        | 전원을 연결합니다.                            |
|    | 8. 외장 GPS 연결 슬롯 | 외장 GPS를 연결합니다.                        |
|    | 9. Wi-Fi 버튼     | Wi-Fi을 on/off 합니다.                    |
|    | 10. 긴급 버튼       | 긴급상항 발생 시 2초간 눌러 사용합니다.               |
|    | 11. 렌즈 슬롯       | 렌즈를 연결합니다.                            |
|    | 12. 전원 스위치      | 전원을 ON/OFF 합니다.                       |