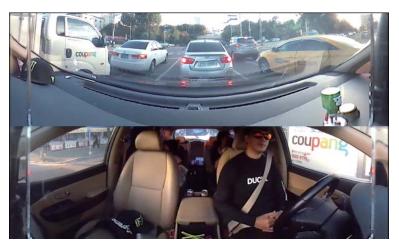

## 3-4. 블랙박스 권장 설치각도

▶정상적인 설치 각도로 설치되지 않으면 화면이 흐려질 수 있으며, 찍힌 영상의 위치가 틀어져 원하는 영상 확인이 불가능할 수도 있습니다.

설치 시 아래 이미지를 참조하여 설치각도를 조절하시기 바랍니다.

## [정상적인 영상]