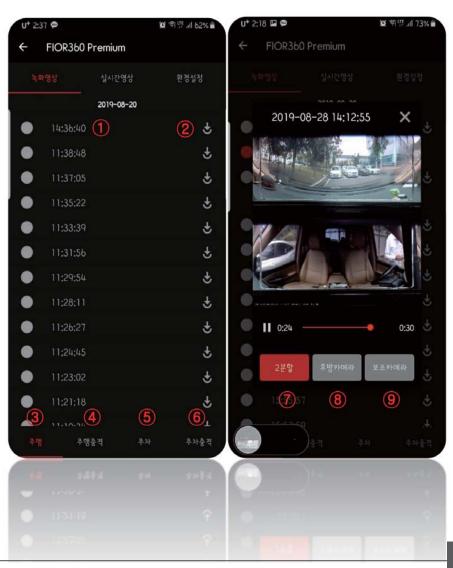

## 5-4. 녹화영상 사용하기

1. **영상목록** : 블랙박스에 저장된 영상 목록을 표시합니다.

2. **다운로드** : 영상을 다운로드 합니다.

3. 주행: 주행 영상 목록을 표시합니다.

4. 주행충격: 주행충격 영상목록을 표시합니다.

5. 주차 : 주차 영상 목록을 표시합니다.

6. 주차충격: 주차충격 영상 목록을 표시합니다.

7. 메인 카메라: 메인카메라 2분할 영상을 보여줍니다.

8. 후방카케라 : 후방 카메라 영상을 보여줍니다.

9. 전방 보조카메라 : 전방 1.5배 확대 영상을 보여줍니다.

- ※ 영상 다운로드가 완료되면 바로 재생이 됩니다.
- ※ 보조카메라 및 후방카메라가 없을 경우 영상을 지원을 하지 않습니다.