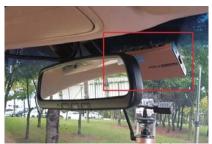

## [렌즈 설치]

- 1. 렌즈 설치 시 렌즈와 룸미러 사이를 1~2cm 정도 띄워서 부착하십시오. (화각이 위로 10도 보여지기에 띄우지 않으시면, 영상 확인 시 룸미러에 가려 실내,좌,우가 보이지 않을 수 있습니다.)
- 2. 룸미러에서 1~2cm 띄우신 후 앞 유리 센터에 부착하십시오. (영상 확인 시 좌,우 대칭이 틀어져 보일 수도 있습니다.)
- 3. 부착 후 조절 나사를 돌려 차량 내 촬영 각도를 확인하여 주십시오. (각도 확인은 설치가 완료된 후 실시간 앱을 통해 확인하여 주십시오)
- 4. 촬영 각도 및 위치를 확인한 후 나사를 조여 고정하여 주십시오.

## [본체 설치]

- 1. 본체 거치대 테이프를 제거하시고 룸미러 뒤,앞 유리 상단 부에 부착하십시오.
- 2. 본체를 왼쪽으로 움직여 본체 거치대 와 분리 후 본체 거치대를 꼭 눌러 부착하십시오.
- 3. 부착 후 본체를 결합하고 오른쪽으로 밀어 고정하여 주십시오.

▶ 밝고 안전한 장소에 주차 후 자동차의 시동을 끄고 제품을 장착합니다. 본 제품을 설치하기 전 설치할 위치에 먼지, 이물질 등을 깨끗이 제거하신 후 장착하시기 바랍니다.