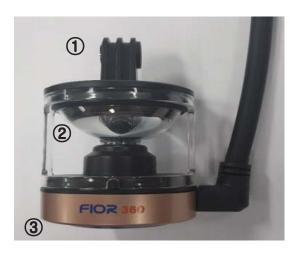

# 제품 외관설명 및 기능설명

## 4-1 명칭 및 기능설명

#### ▶ 블랙박스 렌즈

#### ▶ 블랙박스 본체

|    | 명 칭             | 기능설명                                  |
|----|-----------------|---------------------------------------|
| 렌즈 | 1. 렌즈 거치대 연결부   | 유리부착 거치대 채결부                          |
|    | 2. 360도 렌즈      | 360도 전 방위를 촬영하는 렌즈.                   |
|    | 3. 시큐리티 LED     | LED가 주행/주차/이벤트 따라 다르게 점멸·점등 됩니다       |
|    |                 |                                       |
|    | 1. 마이크로 SD카드 슬롯 | 마이크로 SD카드를 삽입합니다.                     |
|    | 2. Wi-Fi 동글 슬롯  | Wi-Fi 동글 이를 삽입합니다.                    |
|    | 3. TV - OUT 슬롯  | 영상을 출력합니다. (1.RED 2.NC 3.VIDEO 4.GND) |
|    | 4. USB C - type | 확장 슬롯.(LTE / CO2)                     |
|    | 5. Rear CAM2 슬롯 | 카메라를 연결합니다.                           |
| 본체 | 6. Rear CAM1 슬롯 | 카메라를 연결합니다.                           |
| 근제 | 7. 전원 단자        | 전원을 연결합니다.                            |
|    | 8. 외장 GPS 연결 슬롯 | 외장 GPS를 연결합니다.                        |
|    | 9. Wi-Fi 버튼     | Wi-Fi을 on/off 합니다.                    |
|    | 10. 긴급 버튼       | 긴급상항 발생 시 2초간 눌러 사용합니다.               |
|    | 11. 렌즈 슬롯       | 렌즈를 연결합니다.                            |
|    | 12. 전원 스위치      | 전원을 ON/OFF 합니다.                       |