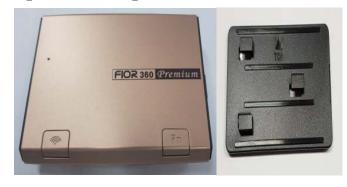

#### ▶ 블랙박스 본체

|    | 명 칭             | 기능설명                                  |
|----|-----------------|---------------------------------------|
| 렌즈 | 1. 렌즈 거치대 연결부   | 유리부착 거치대 채결부                          |
|    | 2. 360도 렌즈      | 360도 전 방위를 촬영하는 렌즈.                   |
|    | 3. 시큐리티 LED     | LED가 주행/주차/이벤트 따라 다르게 점멸·점등 됩니다       |
|    |                 |                                       |
|    | 1. 마이크로 SD카드 슬롯 | 마이크로 SD카드를 삽입합니다.                     |
|    | 2. Wi-Fi 동글 슬롯  | Wi-Fi 동글 이를 삽입합니다.                    |
|    | 3. TV - OUT 슬롯  | 영상을 출력합니다. (1.RED 2.NC 3.VIDEO 4.GND) |
|    | 4. USB C - type | 확장 슬롯.(LTE / CO2)                     |
|    | 5. Rear CAM2 슬롯 | 카메라를 연결합니다.                           |
| 본체 | 6. Rear CAM1 슬롯 | 카메라를 연결합니다.                           |
| 근제 | 7. 전원 단자        | 전원을 연결합니다.                            |
|    | 8. 외장 GPS 연결 슬롯 | 외장 GPS를 연결합니다.                        |
|    | 9. Wi-Fi 버튼     | Wi-Fi을 on/off 합니다.                    |
|    | 10. 긴급 버튼       | 긴급상항 발생 시 2초간 눌러 사용합니다.               |
|    | 11. 렌즈 슬롯       | 렌즈를 연결합니다.                            |
|    | 12. 전원 스위치      | 전원을 ON/OFF 합니다.                       |