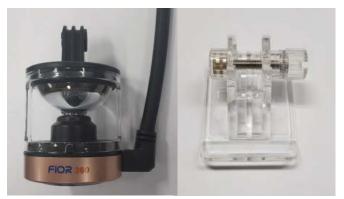

#### ▶ 기본 구성품

360도 렌즈 모듈

블랙박스 본체

상시 전원 케이블

렌즈 부착 마운트

본체 부착 마운트

Wi-Fi 동글

Micro SD카드 64G (U3)

## [렌즈 조립]

- 1.렌즈의 로고가 있는 쪽이 전방을 향하게 설치해 주십시오.
- 2. 렌즈와 렌즈 거치대를 연결합니다. (주의: 렌즈와 렌즈거치대 톱니모양이 맞물리도록 결합합니다.)
- 3. 거치대의 양면 테이프를 제거한 후 부착할 위치를 선정하여 주십시오.
- 4. 부착 후 상하 조절 나사를 돌려 차량 내 촬영 각도를 확인하여 주십시오. (각도 및 위치는 모든 설치를 완료한 후 실시간 앱을 통해 확인하여 주십시오.)
- 5. 촬영 각도 및 위치를 확인한 후 나사를 조여 고정하여 주십시오.

#### [본체 조립]

- 본체와 본체거치대를 연결합니다.
   (본체거치대를 본체에 결합 후 좌/우로 움직여 탈/부착 합니다.)
- 2. 블랙박스 본체 렌즈포트에 렌즈커넥터를 결합하여 주십시오.
- 3. 본체 거치대 양면 테이프를 제거한 후 부착할 위치를 선정하여 주십시오.