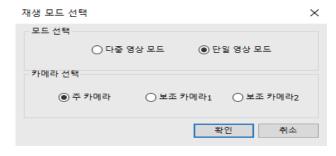

#### ▶ 시스템 요구사항

| 운영체제  | Windows7 / 10              |  |
|-------|----------------------------|--|
| 메모리   | 8GB 이상                     |  |
| PC 사양 | Intel@ i5 Quad Core(TM) 이상 |  |

- 시스템 사양은 다중 영상 화면의 원활한 영상 재생을 위한 최소 사양입니다. 만약 PC사양이 저사양일 경우 PC 뷰어가 정상 적으로 실행이 안될 뿐 아니라 영상확인이 안될 수 도 있습니다. PC가 저사양일 "H360 Player"를 실행해 주시고 "모드변환" 버튼을 클릭하여, "단일영상 모드"를 선택하여 원하는 카메라를 단일 영상으로 확인이 가능합니다.

#### ▶ 영상제어

- **이전 영상 / 다음 영상** : 현재 재생 중인 파일의 이전 영상파일 또는 다음 영상파일을 보여줍니다. (일시정지 후 사용가능)
- 뒤로 / 앞으로 : 현재 재생 중인 영상을 10초 뒤로 또는 10초 앞으로 합니다.
- 재생 / 일시 정지 : 선택된 목록 파일영상을 재생 또는 일시 정지 합니다.
- 재생 종료 : 재생 중인 영상을 종료합니다.
- 모드 전환: 사용자 선택에 맞게 영상 모드를 선택합니다. (저사양 PC의 경우 단일 모드 선택을 권장합니다.)

- \* 다중영상: 3개의 영상이 동시에 재생.
- \* 단일 영상: 카메라를 선택하여 하나씩 재생.
- 영상 캡쳐: 재생중인 영상의 화면을 일시 정지하여, 정지된 영상 화면을 PC에 사진으로 저장합니다.
- \* 모드전환 기능은 재생종료 후 사용 가능합니다. (예: 재생종료 클릭 > 모드변환 > 영상 선택 확인)