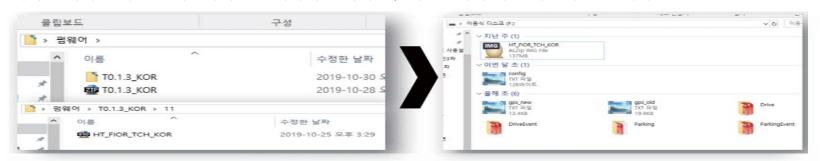

#### ▶ 펌웨어 업데이트 안내

- 헥스하이브 홈페이지 www.hexhive.co.kr 방문하셔서 신규 펌웨어가 업데이트 되었는지 확인하여 주시십시오. 펌웨어 업데이트 확인은 헥스하이브 홈페이지 고객지원 > 자료실에서 확인 하실 수 있습니다.

- 신규 펌웨어 파일을 PC에 다운로드 후 압축 해제 하시면 폴더가 생성이 됩니다. 폴더를 열어서 "IMG" 파일을 "복사하기" 하시고, 블랙박스 마이크로 SD카드에 "붙여넣기" 하시면 됩니다
- 블랙박스 마이크로 SD카드에 "IMG"을 "붙여넣기" 하시고 마이크로 SD카드를 안전하게 분리한 후 블랙박스에 삽입을 합니다. 삽입 후 블랙박스 전원을 켜주시면 "업데이트를 진행합니다" 음성 안내가 나오면서 업데이트가 진행되며, 업데이트가 완료되면 "피오르360과 함께 행복한 하루 되세요" 음성 안내가 나오면 정상적으로 업데이트가 완료 됩니다.
- ※ 업데이트 중 전원 공급이 끊어지면 블랙박스 오류가 발생할 수 있으니 반드시 전원을 확인하여 주십시오.