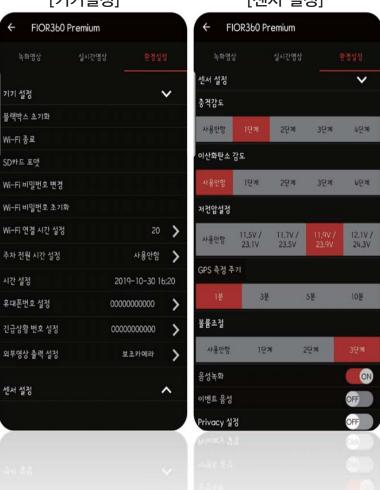

#### 5-6. 앱 설정하기

[기기설정]

[센서 설정]

#### ▶ 기기 설정

- 1. 블랙박스 초기화 : 블랙박스 기기를 초기화 합니다.
- 2. **Wi-Fi 종료** : 휴대폰과 연결된 Wi-Fi를 종료 합니다.
- 3. **SD카드 포맷**: 블랙박스 SD카드를 초기화 합니다.
- 4. **Wi-Fi 비밀번호 변경**: 블랙박스와 휴대폰 Wi-Fi 연결 비밀번호를 변경 합니다.
- 5. Wi-Fi 비밀번호 초기화: Wi-Fi 비밀번호 초기화 합니다.
- 6. Wi-Fi 연결 시간설정: 블랙박스와 휴대폰 Wi-Fi 연결시간을 연결 시간을 설정합니다.
  - (종료 1분전 Wi-Fi 시간연장 알람 팝업창이 발생 합니다)
- 7. 주차 전원 꺼짐 설정 : 주차 시 블랙박스 전원 꺼짐을 시간설정 합니다.
- 8. 시간 설정 : 시간을 설정 합니다.
- 9. **휴대번호 설정**: IOT / LTE (옵션) 사용 시 등록된 휴대폰번호로 메시지가 전송됩니다.
  - (주차충격 시 알람/ 메시지/영상 전송)
- 10. 긴급상황 번호 설정 : 긴급상황 발생시 등록된 번호로 긴급 메시지가 전송됩니다.
  - (LET 사용 시 사용가능)
- 11. 외부 영상 출력 설정 : 외부영상 출력 시 2분할/핀카메라/후방 선택하여 출력 합니다.

#### ▶센서설정

- 1. 충격감도: 차량에 가해지는 충격감도를 설정합니다.
- 2. 이산화탄소 감도(옵션): 졸음 방지를 위해 이산화탄소를 농도를 측정하여.
  - 일락으로 알려줍니다.
- 3. 저전압설정 : 배터리 저전압방지를 설정합니다.
- 4. **GPS 측정 주기(옵션)**: GPS 수신 주기를 설정합니다.
- 5. 볼륨조절: 블랙박스 기기의 스피커 볼륨을 설정합니다.
- 6. **음성녹화**: 음성녹화를 ON/OFF 설정합니다.
- 7. **이벤트 음성**: 이벤트 발생시 이벤트 소리를 ON/OFF 설정합니다
- 8. **프라이버시 설정**: 프라이버시 기능을 on/off 설정합니다
- ※ 프라이버시 설정이란: 메인 카메라 기본 360도 전방위를 촬영하지만 프라이버시 기능을 ON 하게 되면 전방 180도만 촬영하게 됩니다.