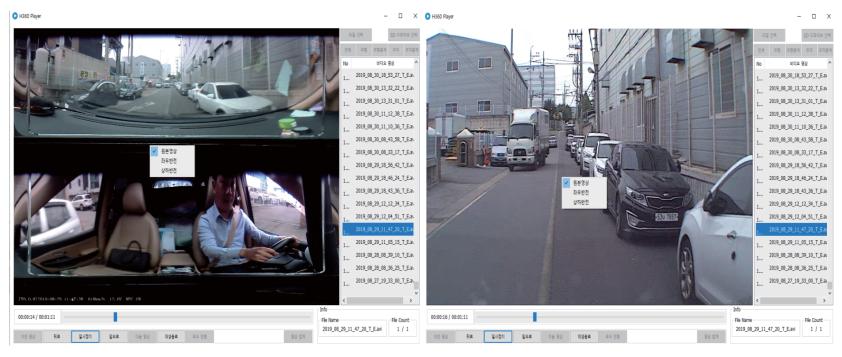

## 6-2. PC뷰어 사용하기

▶ PC 뷰어 화면 살펴보기

▶ 재생 중인 2분할 / 카메라 1 / 카메라 2 영상에 마우스를 더블클릭 하시면 확대 영상을 보실 수 있으며, 다시 더블클릭을 하시면 원본 화면으로 돌아옵니다.

#### ▶ 영상 불러오기 및 영상목록 확인하기

1. **파일 선택**: PC에 저장된 블랙박스 파일 리스트를 불러옵니다.

2. **SD드라이브 선택**: 먼저 블랙박스 SD카드를 PC에 삽입, 연결하시고 PC뷰어를 실행해줍니다. SD카드가 PC에 정상적으로 연결 되어있을 경우, SD카드 드라이브를 클릭하시면 됩니다. (예:USB 드라이브(F:) 드라이브를 선택하여 주시면 됩니다)

3. 전체 영상: SD카드에 주행/주행충격/주차/주차충격 모든 영상 파일리스트를 보여줍니다.

4. 주행 영상: 주행 영상 파일리스트만 보여줍니다.

5. 주행충격 영상: 주행충격 영상 파일리스트만 보여줍니다.

6. 주차 영상: 주차 영상 파일리스트만 보여줍니다.

7. 주차충격 영상 : 주차충격 영상만 보여줍니다

8. 목록리스트: 년/월/일/시/분/초 표시가 되며, 약 1분간 녹화가 되어있습니다. 목록을 선택한 다음 재생 버튼을 눌러 실행해줍니다.(Ctrl, Shift 키를 누른 상태에서 전제 목록 또는 목록 파일을 선택하여 보실 수 있으며, 선택된 목록은 파란색으로 활성화 됩니다.)

#### ▶ 영상제어

- **이전 영상 / 다음 영상** : 현재 재생 중인 파일의 이전 영상파일 또는 다음 영상파일을 보여줍니다. (일시정지 후 사용가능)
- 뒤로 / 앞으로 : 현재 재생 중인 영상을 10초 뒤로 또는 10초 앞으로 합니다.
- 재생 / 일시 정지 : 선택된 목록 파일영상을 재생 또는 일시 정지 합니다.
- 재생 종료 : 재생 중인 영상을 종료합니다.
- 모드 전환: 사용자 선택에 맞게 영상 모드를 선택합니다. (저사양 PC의 경우 단일 모드 선택을 권장합니다.)

- \* 다중영상: 3개의 영상이 동시에 재생.
- \* 단일 영상: 카메라를 선택하여 하나씩 재생.
- 영상 캡쳐: 재생중인 영상의 화면을 일시 정지하여, 정지된 영상 화면을 PC에 사진으로 저장합니다.
- \* 모드전환 기능은 재생종료 후 사용 가능합니다. (예: 재생종료 클릭 > 모드변환 > 영상 선택 확인)

## ▶ 영상출력 미리보기

<sup>\*</sup> 영상을 더블 클릭하면 확대하여 보실 수 있습니다. \* 카메라 1, 2가 없을 경우 메인 영상만 출력이 됩니다.

#### ▶ 영상출력 (반전모드)

재생중인 영상화면에 마우스 오른쪽 버튼을 클릭하시면 영상을 반전할 수 있는 기능이 나타납니다.

- 원본 영상: 영상을 원본 그대로 보여줍니다.

좌우 반전: 재생되는 영상을 좌/우 반전하여 보여줍니다.상하 반전: 재생되는 영상을 상/하 반전하여 보여줍니다.