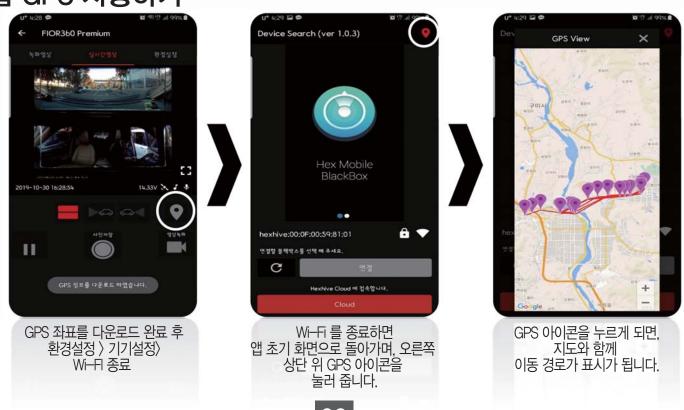

## 5-9. 앱 GPS 사용하기

7. 메인카메라 2분할: 실시간 메인카메라 2분할 영상을 보여줍니다.

8. 전방 보조카메라 : 실시간 전방 보조카메라 영상을 보여줍니다.

9. 후방 카메라 : 실시간 후방카메라 영상을 보여줍니다.

10. **GPS**: 현재 GPS 좌표를 다운로드 합니다.

11. **재생버튼**: 실시간 영상을 PLAY 합니다.

12. 사진저장: 실시간 영상 화면을 사진으로 저장합니다.