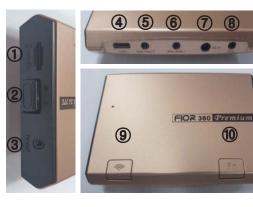

# 제품 외관설명 및 기능설명

## 4-1 명칭 및 기능설명

#### ▶ 블랙박스 본체

|    | 명 칭             | 기능설명                                  |
|----|-----------------|---------------------------------------|
| 렌즈 | 1. 렌즈 거치대 연결부   | 유리부착 거치대 채결부                          |
|    | 2. 360도 렌즈      | 360도 전 방위를 촬영하는 렌즈.                   |
|    | 3. 시큐리티 LED     | LED가 주행/주차/이벤트 따라 다르게 점멸·점등 됩니다       |
|    |                 |                                       |
|    | 1. 마이크로 SD카드 슬롯 | 마이크로 SD카드를 삽입합니다.                     |
|    | 2. Wi-Fi 동글 슬롯  | Wi-Fi 동글 이를 삽입합니다.                    |
|    | 3. TV - OUT 슬롯  | 영상을 출력합니다. (1.RED 2.NC 3.VIDEO 4.GND) |
|    | 4. USB C - type | 확장 슬롯.(LTE / CO2)                     |
|    | 5. Rear CAM2 슬롯 | 카메라를 연결합니다.                           |
| 본체 | 6. Rear CAM1 슬롯 | 카메라를 연결합니다.                           |
| 근제 | 7. 전원 단자        | 전원을 연결합니다.                            |
|    | 8. 외장 GPS 연결 슬롯 | 외장 GPS를 연결합니다.                        |
|    | 9. Wi-Fi 버튼     | Wi-Fi을 on/off 합니다.                    |
|    | 10. 긴급 버튼       | 긴급상항 발생 시 2초간 눌러 사용합니다.               |
|    | 11. 렌즈 슬롯       | 렌즈를 연결합니다.                            |
|    | 12. 전원 스위치      | 전원을 ON/OFF 합니다.                       |