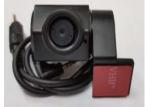

#### ▶ 기본 구성품

360도 렌즈 모듈

블랙박스 본체

상시 전원 케이블

렌즈 부착 마운트

본체 부착 마운트

Wi-Fi 동글

Micro SD카드 64G (U3)

후방카메라

핀 카메라