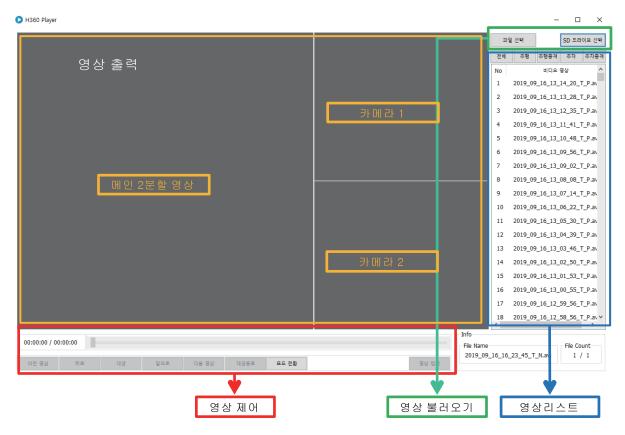

## 6-2. PC뷰어 사용하기

▶ PC 뷰어 화면 살펴보기

▶ 재생 중인 2분할 / 카메라 1 / 카메라 2 영상에 마우스를 더블클릭 하시면 확대 영상을 보실 수 있으며, 다시 더블클릭을 하시면 원본 화면으로 돌아옵니다.

#### ▶ 영상 불러오기 및 영상목록 확인하기

1. **파일 선택**: PC에 저장된 블랙박스 파일 리스트를 불러옵니다.

2. **SD드라이브 선택**: 먼저 블랙박스 SD카드를 PC에 삽입, 연결하시고 PC뷰어를 실행해줍니다. SD카드가 PC에 정상적으로 연결 되어있을 경우, SD카드 드라이브를 클릭하시면 됩니다. (예:USB 드라이브(F:) 드라이브를 선택하여 주시면 됩니다)

3. 전체 영상: SD카드에 주행/주행충격/주차/주차충격 모든 영상 파일리스트를 보여줍니다.

4. 주행 영상: 주행 영상 파일리스트만 보여줍니다.

5. 주행충격 영상: 주행충격 영상 파일리스트만 보여줍니다.

6. 주차 영상: 주차 영상 파일리스트만 보여줍니다.

7. 주차충격 영상 : 주차충격 영상만 보여줍니다

8. 목록리스트: 년/월/일/시/분/초 표시가 되며, 약 1분간 녹화가 되어있습니다. 목록을 선택한 다음 재생 버튼을 눌러 실행해줍니다.(Ctrl, Shift 키를 누른 상태에서 전제 목록 또는 목록 파일을 선택하여 보실 수 있으며, 선택된 목록은 파란색으로 활성화 됩니다.)

#### ▶ 영상제어

- **이전 영상 / 다음 영상** : 현재 재생 중인 파일의 이전 영상파일 또는 다음 영상파일을 보여줍니다. (일시정지 후 사용가능)
- 뒤로 / 앞으로 : 현재 재생 중인 영상을 10초 뒤로 또는 10초 앞으로 합니다.
- 재생 / 일시 정지 : 선택된 목록 파일영상을 재생 또는 일시 정지 합니다.
- 재생 종료 : 재생 중인 영상을 종료합니다.
- 모드 전환: 사용자 선택에 맞게 영상 모드를 선택합니다. (저사양 PC의 경우 단일 모드 선택을 권장합니다.)