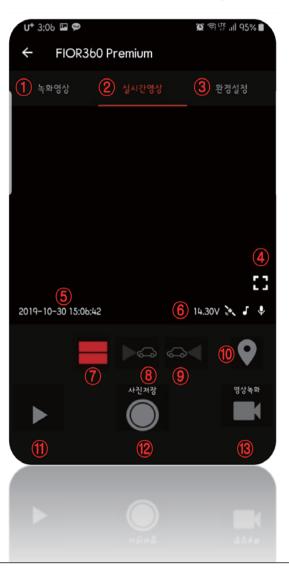

## 5-3. 앱 간편 설명

1. **녹화영상** : 블랙박스 마이크로 SD카드에 저장된 영상파일 목록을 확인합니다.

2. 실시간영상: 실시간 영상을 보여줍니다.

3. 환경설정: 블랙박스 기기설정 및 센서설정을 합니다.

4. 전체화면: 실시간 영상을 전체화면으로 보여줍니다.

5. 시간/날짜: 시간과 날짜를 표시합니다.

6. **상태아이콘**: 볼트/GPS/소리/마이크 등을 표시합니다.

7. 메인카메라 2분할: 실시간 메인카메라 2분할 영상을 보여줍니다.

8. 전방 보조카메라 : 실시간 전방 보조카메라 영상을 보여줍니다.

9. 후방 카메라 : 실시간 후방카메라 영상을 보여줍니다.

10. **GPS**: 현재 GPS 좌표를 다운로드 합니다.

11. **재생버튼**: 실시간 영상을 PLAY 합니다.

12. 사진저장: 실시간 영상 화면을 사진으로 저장합니다.

(저장결로: 휴대폰 설정〉 내파일〉 내장 메모리〉HexHive〉 Pictures)

13. 영상녹화: 실시간 영상을 휴대폰에 녹화 저장합니다.

(저장결로: 휴대폰 설정〉 내파일〉 내장 메모리 〉HexHive 〉 Movies)