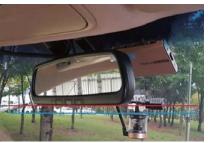

## 3-4. 블랙박스 권장 설치각도

▶정상적인 설치 각도로 설치되지 않으면 화면이 흐려질 수 있으며, 찍힌 영상의 위치가 틀어져 원하는 영상 확인이 불가능할 수도 있습니다.

설치 시 아래 이미지를 참조하여 설치각도를 조절하시기 바랍니다.

## [정상적인 렌즈 설치]

## [정상적인 영상]