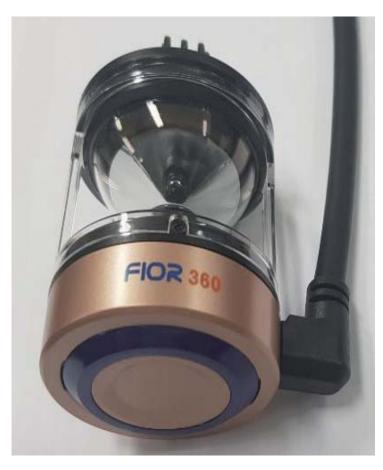

# 제품 외관설명 및 기능설명

## 4-1 명칭 및 기능설명

#### ▶ 블랙박스 렌즈

#### ▶ 블랙박스 본체

|    | 명 칭             | 기능설명                                  |
|----|-----------------|---------------------------------------|
| 렌즈 | 1. 렌즈 거치대 연결부   | 유리부착 거치대 채결부                          |
|    | 2. 360도 렌즈      | 360도 전 방위를 촬영하는 렌즈.                   |
|    | 3. 시큐리티 LED     | LED가 주행/주차/이벤트 따라 다르게 점멸·점등 됩니다       |
|    |                 |                                       |
|    | 1. 마이크로 SD카드 슬롯 | 마이크로 SD카드를 삽입합니다.                     |
|    | 2. Wi-Fi 동글 슬롯  | Wi-Fi 동글 이를 삽입합니다.                    |
|    | 3. TV - OUT 슬롯  | 영상을 출력합니다. (1.RED 2.NC 3.VIDEO 4.GND) |
|    | 4. USB C - type | 확장 슬롯.(LTE / CO2)                     |
|    | 5. Rear CAM2 슬롯 | 카메라를 연결합니다.                           |
| 본체 | 6. Rear CAM1 슬롯 | 카메라를 연결합니다.                           |
| 근제 | 7. 전원 단자        | 전원을 연결합니다.                            |
|    | 8. 외장 GPS 연결 슬롯 | 외장 GPS를 연결합니다.                        |
|    | 9. Wi-Fi 버튼     | Wi-Fi을 on/off 합니다.                    |
|    | 10. 긴급 버튼       | 긴급상항 발생 시 2초간 눌러 사용합니다.               |
|    | 11. 렌즈 슬롯       | 렌즈를 연결합니다.                            |
|    | 12. 전원 스위치      | 전원을 ON/OFF 합니다.                       |