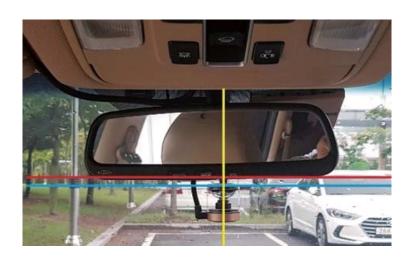

## 3-4. 블랙박스 권장 설치각도

▶정상적인 설치 각도로 설치되지 않으면 화면이 흐려질 수 있으며, 찍힌 영상의 위치가 틀어져 원하는 영상 확인이 불가능할 수도 있습니다.

설치 시 아래 이미지를 참조하여 설치각도를 조절하시기 바랍니다.

## [정상적인 렌즈 설치]