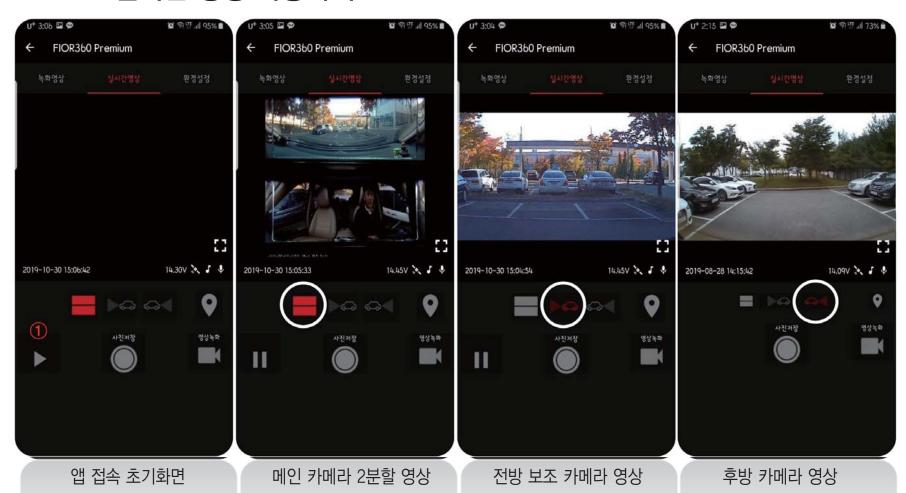

## 5-5. 실시간 영상 사용하기

※ ① 재상 버튼을 누르면 실시간 영상이 재생되며, 한번 더 누르면 실시간 영상이 일시 정지 됩니다.

## 5-7. 앱 전체화면 보기

메인 카메라 2분할 영상 화면

전방 보조카메라 + 후방 보조카메라 영상

※ 전체화면 버튼을 한번 더 누르면 실시간 영상 메인 화면으로 돌아옵니다.