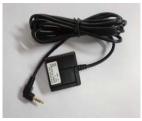

#### ▶ 기본 구성품

360도 렌즈 모듈

블랙박스 본체

상시 전원 케이블

렌즈 부착 마운트

본체 부착 마운트

Wi-Fi 동글

Micro SD카드 64G (U3)

## 3-3. 상시 전원 연결하기

▶ 상시 전원 연결 방법

- ▶ 반드시 본사에서 제공하는 전용 케이블 사용하세요.
- ▶ BATT(B+)(빨간색) 전원 케이블의 빨간색 배선을 퓨즈박스 상시전원에 연결합니다. (예:비상등, 실내등, 미등 등)
- ► ACC(노란색)
  전원케이블의 노란색 배선을 차량 시동 시 전원이 들어오는 퓨즈에 연결합니다.
  (예:시거라이터, 오디오)
- ► GND(검정색) 전원케이블의 검정색 배선을 자체 금속부위나 볼트 부위에 접지시킵니다.