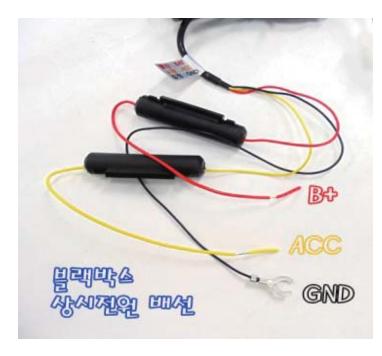

## 3-3. 상시 전원 연결하기

▶ 상시 전원 연결 방법

- ▶ 반드시 본사에서 제공하는 전용 케이블 사용하세요.
- ▶ BATT(B+)(빨간색) 전원 케이블의 빨간색 배선을 퓨즈박스 상시전원에 연결합니다. (예:비상등, 실내등, 미등 등)
- ► ACC(노란색)
  전원케이블의 노란색 배선을 차량 시동 시 전원이 들어오는 퓨즈에 연결합니다.
  (예:시거라이터, 오디오)
- ► GND(검정색) 전원케이블의 검정색 배선을 자체 금속부위나 볼트 부위에 접지시킵니다.