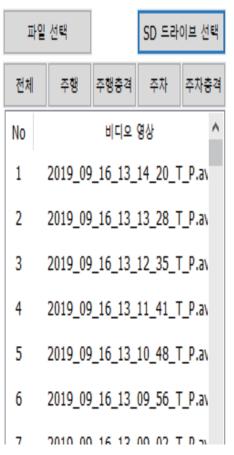

#### ▶ 영상 불러오기 및 영상목록 확인하기

1. **파일 선택**: PC에 저장된 블랙박스 파일 리스트를 불러옵니다.

2. **SD드라이브 선택**: 먼저 블랙박스 SD카드를 PC에 삽입, 연결하시고 PC뷰어를 실행해줍니다. SD카드가 PC에 정상적으로 연결 되어있을 경우, SD카드 드라이브를 클릭하시면 됩니다. (예:USB 드라이브(F:) 드라이브를 선택하여 주시면 됩니다)

3. 전체 영상: SD카드에 주행/주행충격/주차/주차충격 모든 영상 파일리스트를 보여줍니다.

4. 주행 영상: 주행 영상 파일리스트만 보여줍니다.

5. 주행충격 영상: 주행충격 영상 파일리스트만 보여줍니다.

6. 주차 영상: 주차 영상 파일리스트만 보여줍니다.

7. 주차충격 영상 : 주차충격 영상만 보여줍니다

8. 목록리스트: 년/월/일/시/분/초 표시가 되며, 약 1분간 녹화가 되어있습니다. 목록을 선택한 다음 재생 버튼을 눌러 실행해줍니다.(Ctrl, Shift 키를 누른 상태에서 전제 목록 또는 목록 파일을 선택하여 보실 수 있으며, 선택된 목록은 파란색으로 활성화 됩니다.)