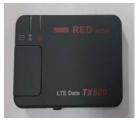

대폰으로 영상확인 시 블랙박스에서 Micro SD를 분리하여 휴대폰으로 영상을 확인한 후 다시 블랙박스에 Micro SD를 삽입하시면 기존에 저장된 영상이 초기화되어 사라짐으로 반드시 필요한 영상은 휴대폰에 별도로 저장을 하신 다음 블랙박스에 삽입 하십시오.

#### ● 설치 유의사항

- ▶제공되는 전용 상시 전원 케이블을 사용 하시기 바랍니다. 타제품 혹은 모조품 사용시 성능을 보증하지 않습니다.
- ▶상시 전원 케이블 혹은 시거잭을 사용자가 임의로 개조하여 사용 하지 마십시오. 오작동 및 고장의 원인이 될 수 있습니다.
- ▶상시 전원 케이블을 연결할 때 검정색(GND) 선을 차량의 금속 부분에 연결 하시기 바랍니다. 연결을 하실 때 접촉 불량이 발생하지 않도록 연결 상태를 확인하시기 바랍니다. 접촉 불량이 있을 경우 오작동 및 고장 등의 원인이 될 수 있습니다.
- ▶후방카메라 연결과 마이크로 SD카드 장착은 전원을 OFF한 상태에서 연결을 해 주십시오.
- ▶ 방전 차단 전압이 설정 되어 있어도 장시간 주차할 경우 전원 코드를 분리하여 주차하시기 바랍니다. 차량의 상태에 따라 방전 차단 전압이 설정되어 있어도 배터리가 방전 될 수 있습니다.

# 구성품 및 별매품 안내

## 2-1 제품 구성

#### ▶ 기본 구성품



360도 렌즈 모듈



블랙박스 본체



상시 전원 케이블



렌즈 부착 마운트



본체 부착 마운트



Wi-Fi 동글



Micro SD카드 64G (U3)



후방카메라



핀 카메라

#### ▶ 별매품



외장형 GPS



외장형 GPS + IoT



LTE 모듈

#### 3-1. 제품 조립 순서

▶ 장착 전 설명서를 읽어 주시고 차량의 앞 유리면 중 부착 할 위치를 정하여 깨끗하게 닦아 주십시오.

## [렌즈 조립]



- 1.렌즈의 로고가 있는 쪽이 전방을 향하게 설치해 주십시오.
- 2. 렌즈와 렌즈 거치대를 연결합니다. (주의: 렌즈와 렌즈거치대 톱니모양이 맞물리도록 결합합니다.)
- 3. 거치대의 양면 테이프를 제거한 후 부착할 위치를 선정하여 주십시오.
- 4. 부착 후 상하 조절 나사를 돌려 차량 내 촬영 각도를 확인하여 주십시오. (각도 및 위치는 모든 설치를 완료한 후 실시간 앱을 통해 확인하여 주십시오.)
- 5. 촬영 각도 및 위치를 확인한 후 나사를 조여 고정하여 주십시오.

#### [본체 조립]



- 본체와 본체거치대를 연결합니다.
   (본체거치대를 본체에 결합 후 좌/우로 움직여 탈/부착 합니다.)
- 2. 블랙박스 본체 렌즈포트에 렌즈커넥터를 결합하여 주십시오.
- 3. 본체 거치대 양면 테이프를 제거한 후 부착할 위치를 선정하여 주십시오.

#### 3-2. 제품 설치 순서

▶ 밝고 안전한 장소에 주차 후 자동차의 시동을 끄고 제품을 장착합니다. 본 제품을 설치하기 전 설치할 위치에 먼지, 이물질 등을 깨끗이 제거하신 후 장착하시기 바랍니다.

## [렌즈 설치]





- 1. 렌즈 설치 시 렌즈와 룸미러 사이를 1~2cm 정도 띄워서 부착하십시오. (화각이 위로 10도 보여지기에 띄우지 않으시면, 영상 확인 시 룸미러에 가려 실내,좌,우가 보이지 않을 수 있습니다.)
- 2. 룸미러에서 1~2cm 띄우신