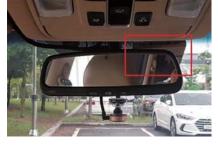

## [렌즈 설치]

- 1. 렌즈 설치 시 렌즈와 룸미러 사이를 1~2cm 정도 띄워서 부착하십시오. (화각이 위로 10도 보여지기에 띄우지 않으시면, 영상 확인 시 룸미러에 가려 실내,좌,우가 보이지 않을 수 있습니다.)
- 2. 룸미러에서 1~2cm 띄우신 후 앞 유리 센터에 부착하십시오. (영상 확인 시 좌,우 대칭이 틀어져 보일 수도 있습니다.)
- 3. 부착 후 조절 나사를 돌려 차량 내 촬영 각도를 확인하여 주십시오. (각도 확인은 설치가 완료된 후 실시간 앱을 통해 확인하여 주십시오)
- 4. 촬영 각도 및 위치를 확인한 후 나사를 조여 고정하여 주십시오.

## [본체 설치]

- 1. 본체 거치대 테이프를 제거하시고 룸미러 뒤,앞 유리 상단 부에 부착하십시오.
- 2. 본체를 왼쪽으로 움직여 본체 거치대 와 분리 후 본체 거치대를 꼭 눌러 부착하십시오.
- 3. 부착 후 본체를 결합하고 오른쪽으로 밀어 고정하여 주십시오.

▶ 밝고 안전한 장소에 주차 후 자동차의 시동을 끄고 제품을 장착합니다. 본 제품을 설치하기 전 설치할 위치에 먼지, 이물질 등을 깨끗이 제거하신 후 장착하시기 바랍니다.