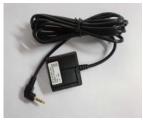

#### ▶ 기본 구성품

360도 렌즈 모듈

블랙박스 본체

상시 전원 케이블

렌즈 부착 마운트

본체 부착 마운트

Wi-Fi 동글

Micro SD카드 64G (U3)

## 3-3. 상시 전원 연결하기

▶ 상시 전원 연결 방법

- ▶ 반드시 본사에서 제공하는 전용 케이블 사용하세요.
- ▶ BATT(B+)(빨간색) 전원 케이블의 빨간색 배선을 퓨즈박스 상시전원에 연결합니다. (예:비상등, 실내등, 미등 등)
- ► ACC(노란색)
  전원케이블의 노란색 배선을 차량 시동 시 전원이 들어오는 퓨즈에 연결합니다.
  (예:시거라이터, 오디오)
- ► GND(검정색) 전원케이블의 검정색 배선을 자체 금속부위나 볼트 부위에 접지시킵니다.