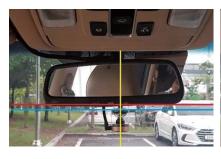

## 3-4. 블랙박스 권장 설치각도

▶정상적인 설치 각도로 설치되지 않으면 화면이 흐려질 수 있으며, 찍힌 영상의 위치가 틀어져 원하는 영상 확인이 불가능할 수도 있습니다.

설치 시 아래 이미지를 참조하여 설치각도를 조절하시기 바랍니다.

## [정상적인 렌즈 설치]

## [정상적인 영상]